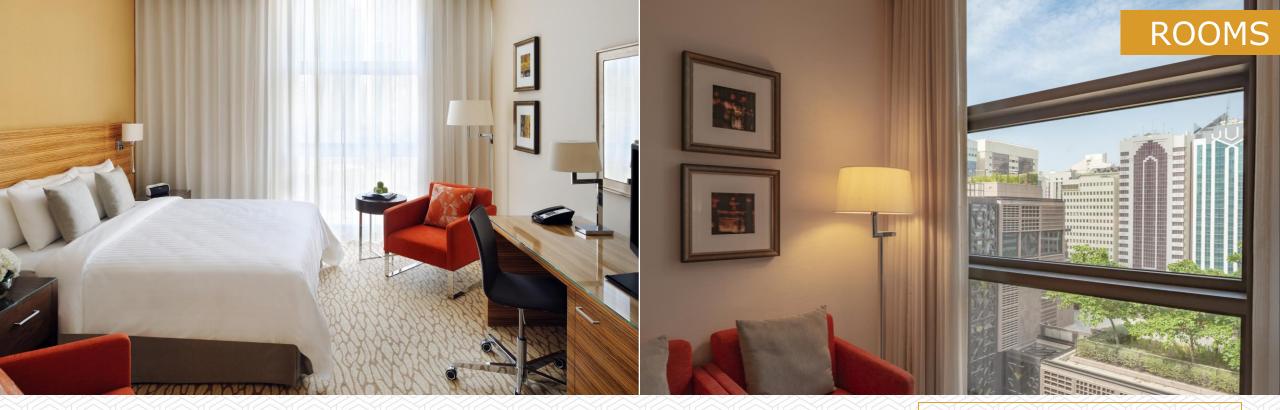

## **DELUXE ROOM**

Our guest rooms are spacious and light-filled, standing out for its elegant décor, along with everything you need to enjoy a comfortable stay.

#### HIGHLIGHTS

- 32 m<sup>2</sup> / 344 ft<sup>2</sup>
- 40-inch flat screen
- Complimentary Wi-Fi
- Connecting rooms available
- City & Mall views

## PREMIER ROOM

This room is generously designed for your comfort with its muted tones and a warm atmosphere. The room offers a modern workspace with a business desk and generous space for working and meeting with colleagues.

#### HIGHLIGHTS

- 34 m<sup>2</sup> / 366 ft<sup>2</sup>
- Larger space
- King size bed
- Upgraded high-speed Wi-Fi
- Minibar with soft refreshments
- Signature Molton Brown amenities
- Welcome amenities