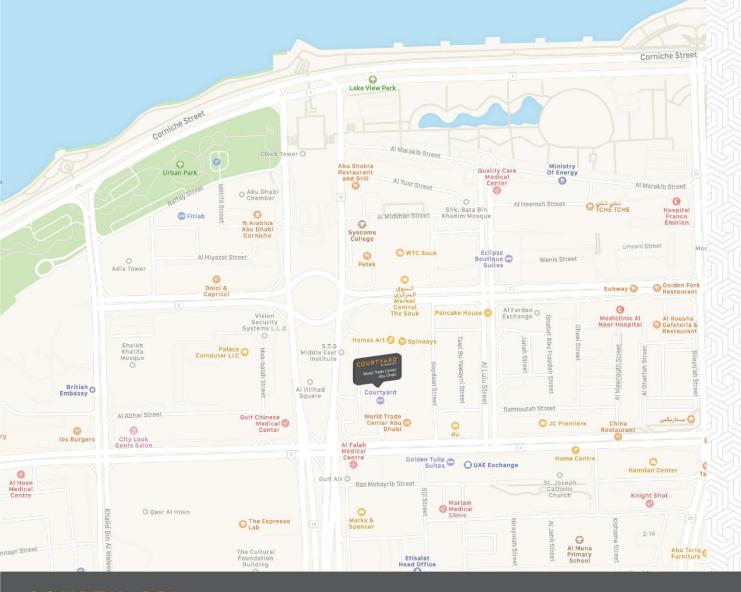

### LOCATION

- ✓ Corniche Beach / within walking distance
- ✓ World Trade Center Mall / attached to the hotel
- ✓ Marina Mall 6.7 km / 4.4 miles
- ✓ Qasar Al Hosn 1.2 km / 0.7 miles
- ✓ Qasar Al Watan 8.7 km / 5.4 miles
- ✓ Sheikh Zayed Grand Mosque 15 km / 9.3 miles
- ✓ Abu Dhabi Airport 38.7 km / 24 miles
- ✓ Saadiyat Island 14.5 km / 9 miles
- √ Yas Island 30 km / 18.75 miles