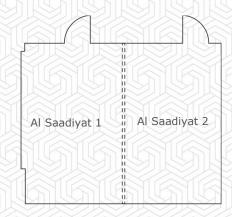

Dedicated event planning and catering team for all of your meeting needs

Prime location in the city center, offering easy access to the top business venues

| Name                      | Theater | Conference | Classroom | U-Shape | Size m² |
|---------------------------|---------|------------|-----------|---------|---------|
| Al Saadiyat 1             | 15      | 10         | 10        | 6       | 25      |
| Al Saadiyat 2             | 15      | 10         | 10        | 6       | 25      |
| Al Saadiyat<br>(combined) | 35      | 30         | 20        | 18      | 50      |