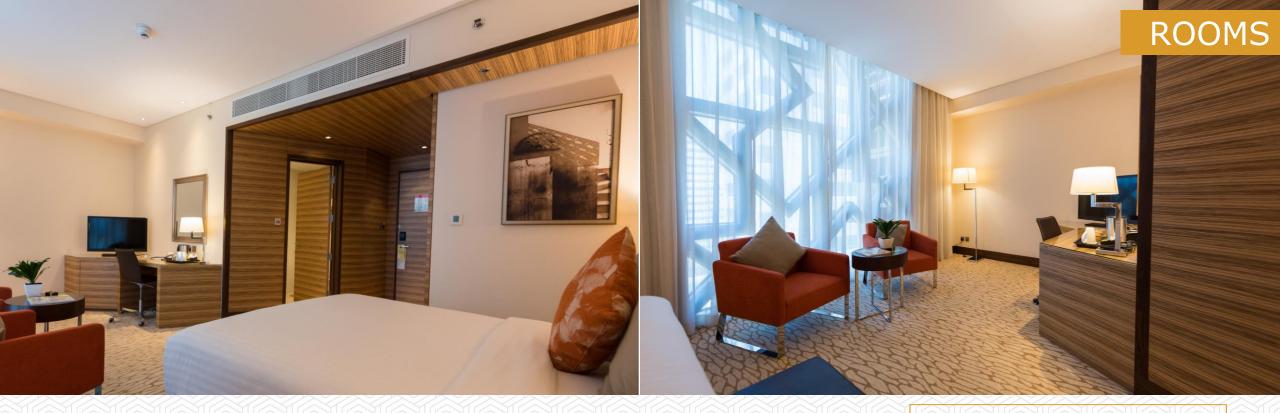

## ONE-BEDROOM JUNIOR SUITE

Pops of color accent warm, muted tones in each inviting and relaxing bedroom. Enjoy scenic views of the city and high-speed internet. Our Junior Suite comes with a sliding bedroom door for privacy and a separate living area, designed in style and luxury for entertaining guests.

#### HIGHLIGHTS

- 50 m<sup>2</sup> / 538 ft<sup>2</sup>
- Separate living room
- Two bathrooms
- Signature Molton Brown amenities
- Connecting rooms available