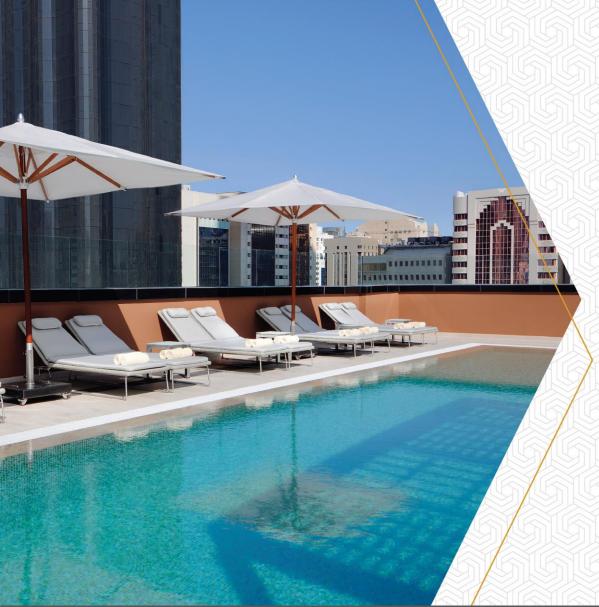

## ROOFTOP POOL

Gaze out over the city from the rooftop pool at the Courtyard World Trade Center, Abu Dhabi. Recharge at the pool, take a sip or snack on a tasty made-to-order poolside dish.

Open daily, from 8:00am to 10:00pm