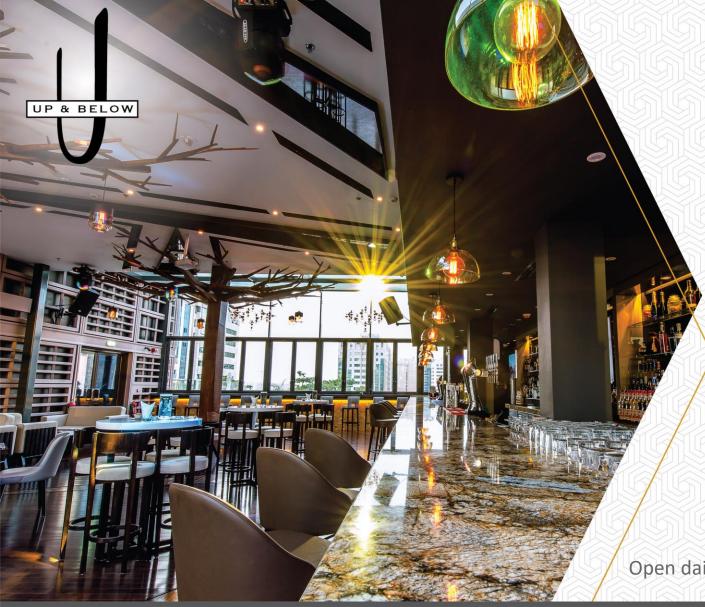

## **UP & BELOW**

Rooftop Lounge

When you're ready to unwind, there's no better rooftop restaurant in Abu Dhabi than Up & Below. Gaze out over a shimmering swimming pool, extraordinary city views and soaring skyscrapers while enjoying hand-crafted cocktails and flavorful small plates.

Open daily, from 2:00pm to 3:00am

World Trade Center Abu Dhabi

State-of-the-art audiovisual technology, LCD projectors and ultrafast Wi-Fi

The outdoor poolside venue is excellent for small weddings and social events up to 65 guests, offering unique rooftop views