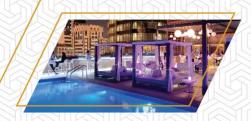

## **UP & BELOW**

Rooftop Lounge

When you're ready to unwind, there's no better rooftop restaurant in Abu Dhabi than Up & Below. Gaze out over a shimmering swimming pool, extraordinary city views and soaring skyscrapers while enjoying hand-crafted cocktails and flavorful small plates.

Open daily, from 2:00pm to 3:00am

World Trade Center Abu Dhabi

State-of-the-art audiovisual technology, LCD projectors and ultrafast Wi-Fi

The outdoor poolside venue is excellent for small weddings and social events up to 65 guests, offering unique rooftop views