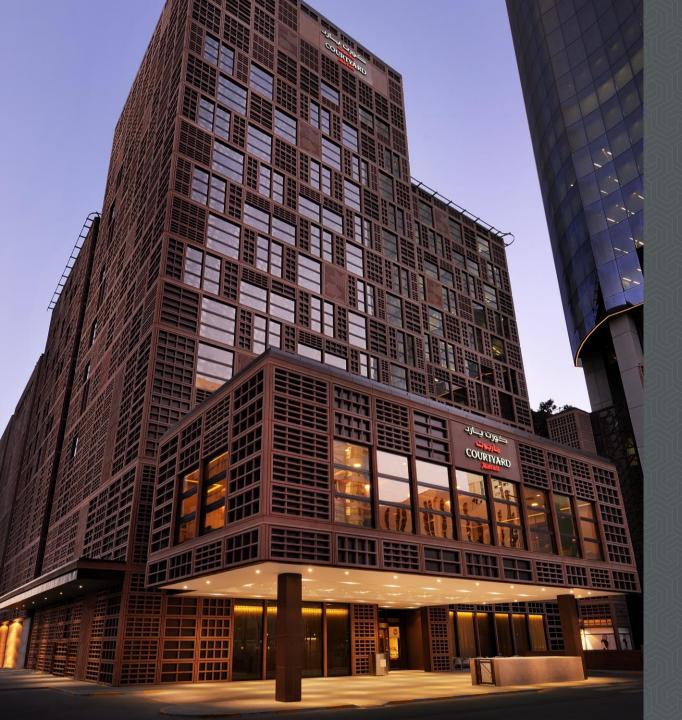

World Trade Center Abu Dhabi

# TRAVEL THAT PROPELS YOU



### LOCATION



- ✓ Corniche Beach / within walking distance
- ✓ World Trade Center Mall / attached to the hotel
- ✓ Marina Mall 6.7 km / 4.4 miles
- ✓ Qasar Al Hosn 1.2 km / 0.7 miles
- ✓ Qasar Al Watan 8.7 km / 5.4 miles
- ✓ Sheikh Zayed Grand Mosque 15 km / 9.3 miles
- ✓ Abu Dhabi Airport 38.7 km / 24 miles
- ✓ Saadiyat Island 14.5 km / 9 miles
- √ Yas Island 30 km / 18.75 miles



## **DELUXE ROOM**

Our guest rooms are spacious and light-filled, standing out for its elegant décor, along with everything you need to enjoy a comfortable stay.

#### HIGHLIGHTS

- 32 m<sup>2</sup> / 344 ft<sup>2</sup>
- 40-inch flat screen
- Complimentary Wi-Fi
- Connecting rooms available
- City & Mall views



## PREMIER ROOM

This room is generously designed for your comfort with its muted tones and a